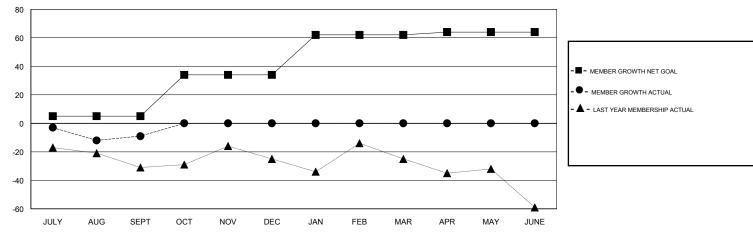

## GOALS AND ACTUAL MEMBERS CUMULATIVE

| DROPPED CLUBS: 0  DROPPED MEMBERS |    | 14 CLUBS OF 36 ADDED 1 OR MORE NEW MEMBERS | GENDER DISTRIBUTION  MALE 883 (71.96%)  FEMALE 344 (28.04%)  Women Percentage Fiscal Year Goal: 36% |     |
|-----------------------------------|----|--------------------------------------------|-----------------------------------------------------------------------------------------------------|-----|
| DECEASED                          | 3  | CLICK HERE FOR CUMULATIVE                  | TOTAL FAMILY UNIT MEMBERS                                                                           | 170 |
| CLUB CANCELLED                    | 0  | MEMBERSHIP DATA                            |                                                                                                     | 86  |
| OTHER                             | 32 |                                            | FAMILY MEMBERS PAYING HALF DUES                                                                     | 00  |
| TOTAL                             | 35 |                                            |                                                                                                     |     |